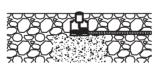

### 1.INSTALLATION

Step1:Ensure the mounting sleeve is installed level with the ground surface, a gravel layer of 25cm is required underneath the mounting sleeve.

Step2:After connecting the lamp to the mains cable, please keep enough length for repairing.

Step3:Put the lamp into the mounting sleeve