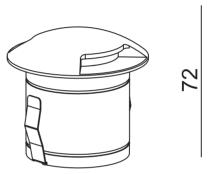

# Horizon Medium / Horizon Medium Sideview02

Ø75

| HMESV01 | Black | Bridgelux LED | 3W | 3000K | 14 lm |
|---------|-------|---------------|----|-------|-------|
| HMESV02 | Black | Bridgelux LED | 3W | 3000K | 37 lm |