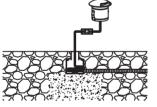

ciëntieklasse F
- Ce produit contient une source lumineuse de classe d'efficacité énergétique F
- This product contains a light source of energy efficiency class F
- Dieses Produkt enthält eine Lichtquelle der Energieeffizienzklasse F

GEBRUIKSAANWIJZING MODE D'EMPLOI MONTAGEANLEITUNG INSTALLATION MANUAL

# Horizon Medium / Horizon Medium Sideview02



Ø75



| HMESV01 | Black | Bridgelux LED | 3W | 3000K | 14 lm |
|---------|-------|---------------|----|-------|-------|
| HMESV02 | Black | Bridgelux LED | 3W | 3000K | 37 lm |





ErP



IP65



Remark: The picture is for reference only, please refer to the actual product.

### 1.INSTALLATION



Step1:Ensure the mounting sleeve is installed level with the ground surface, a gravel layer of 25cm is required underneath the mounting sleeve.



Step2:After connecting the lamp to the mains cable, please keep enough length for repairing.



Step3:Put the lamp into the mounting sleeve



#### 2.WIRING DIAGRAM



## 3.Specification

Housing: 12# Alu die-cast,powder coated T=60-80um,according with ISO class 1/ASTM class 4B

Frame: Stainless steel SUS 316#

Loading capacity: Max. 4000kgs Available environment temperature: -20%-40%

Power cable:H05RN-F 2X1.0mm<sup>2</sup>L=2.0m(Low voltage)
Power cable:H05RN-F 3X1.0mm<sup>2</sup>L=2.0m(High voltage)

Mounting sleeve: ABS

#### Electrical parameters:

| Model   | Light source       | Beam angle(°) | Input Voltage(V) | Operating current(mA) | Wattage(W) | IK rate |
|---------|--------------------|---------------|------------------|-----------------------|------------|---------|
| HMESV0