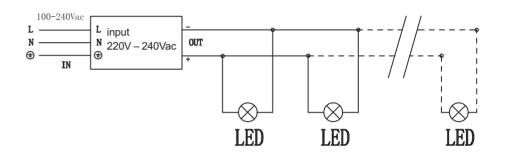

eses Produkt enthält eine Lichtquelle der Energieeffizienzklasse F

GEBRUIKSAANWIJZING MODE D'EMPLOI MONTAGEANLEITUNG INSTALLATION MANUAL

# Horizon Medium / Horizon Medium Sideview02



Ø75



| HMESV01 | Black | Bridgelux LED | 3W | 3000K | 14 lm |
|---------|-------|---------------|----|-------|-------|
| HMESV02 | Black | Bridgelux LED | 3W | 3000K | 37 lm |





ErP



IP65



Remark: The picture is for reference only, please refer to the actual product.

### 1.INSTALLATION



Step1:Ensure the mounting sleeve is installed level with the ground surface, a gravel layer of 25cm is required underneath the mounting sleeve.



Step2:After connecting the lamp to the mains cable, please keep enough length for repairing.



Step3:Put the lamp into the mounting sleeve



#### 2.WIRING DIAGRAM



## 3.Specification

Housing: 12# Alu die-cast,powder coated T=60-80um,according with ISO class 1/ASTM class 4B

Frame: Stainless steel SUS 316#

Loading capacity: Max. 4000kgs Available environment temperature: -20%-40%

Power cable:H05RN-F 2X1.0mm<sup>2</sup>L=2.0m(Low voltage)
Power cable:H05RN-F 3X1.0mm<sup>2</sup>L=2.0m(High voltage)

Mounting sleeve: ABS

#### Electrical parameters:

| Model   | Light source       | Beam angle(°) | Input Voltage(V) | Operating current(mA) | Wattage(W) | IK rate |
|---------|--------------------|---------------|------------------|-----------------------|------------|---------|
| HMESV01 | Bridgelux SMD 5050 | /             | AC220V           | 350                   | 3. 0       | 09      |
| HMESV02 |                    |               |