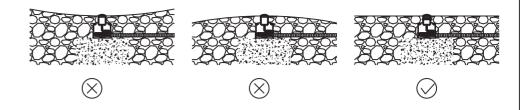

### 1.INSTALLATION

Step1:Ensure the mounting sleeve is installed level with the ground surface, a gravel layer of 25cm is required underneath the mounting sleeve.

Step2:After connecting the lamp to the mains cable, please keep enough length for repairing.