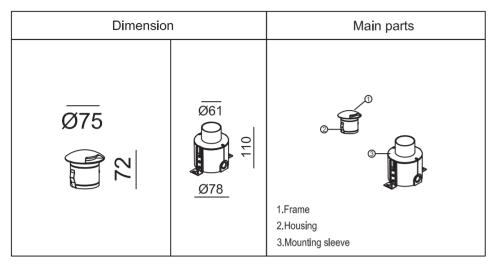

# Horizon Medium / Horizon Medium Sideview02

Ø75

| HMESV01 | Black | Bridgelux LED | 3W | 3000K | 14 lm |
|---------|-------|---------------|----|-------|-------|
| HMESV02 | Black | Bridgelux LED | 3W | 3000K | 37 lm |

## 3.Specification

Housing: 12# Alu die-cast,powder coated T=60-80um,according with ISO class 1/ASTM class 4B

Frame: Stainless steel SUS 316#

Loading capacity: Max. 4000kgs Available environment temperature: -20%-40%

Power cable:H05RN-F 2X1.0mm<sup>2</sup>L=2.0m(Low voltage)
Power cable:H05RN-F 3X1.0mm<sup>2</sup>L=2.0m(High voltage)

Mounting sleeve: ABS