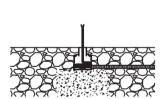

### 1.INSTALLATION

Step1:Ensure the mounting sleeve is installed level with the ground surface, a gravel layer of 25cm is required underneath the mounting sleeve.

Step2:After connecting the lamp to the mains cable, please keep enough length for repairing.

Step3:Put the lamp into the mounting sleeve